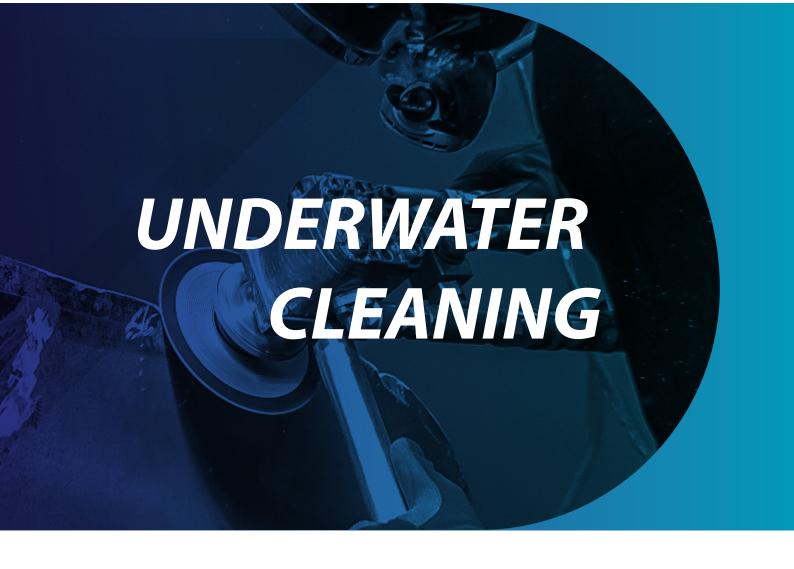

#### **HULL CLEANING**

SSN, well-expert in underwater Hull Cleaning services by remotely run vehicles by divers. Our team are innovatively develop can be adapt to all condition, such as deal with work in various water types and also different coating types.

#### **MAXIMUM SAFETY**

We, SSN offer Hull Sanitation for all types of ships. Deep draft purgatory vessels are usually a pain for Dive contractors as large teams are required, and valuable equipment must be on site. We believe that only a competent and highly motivated team can do the job in the best way for customer satisfaction.

#### **FINAL REPORTS**

SSN also offers accurate final reports consisting of high resolution photos and HD videos to our customers. We can do hull cleaning and inspection at the same time. Our services can be monitored on a screen in order providing total transparency.

"our highly trained personnel with the technical expertise and many years if experience in the field of underwater service, combined with modern technology and equipment, It's guaranteed all divers work very well on schedule."