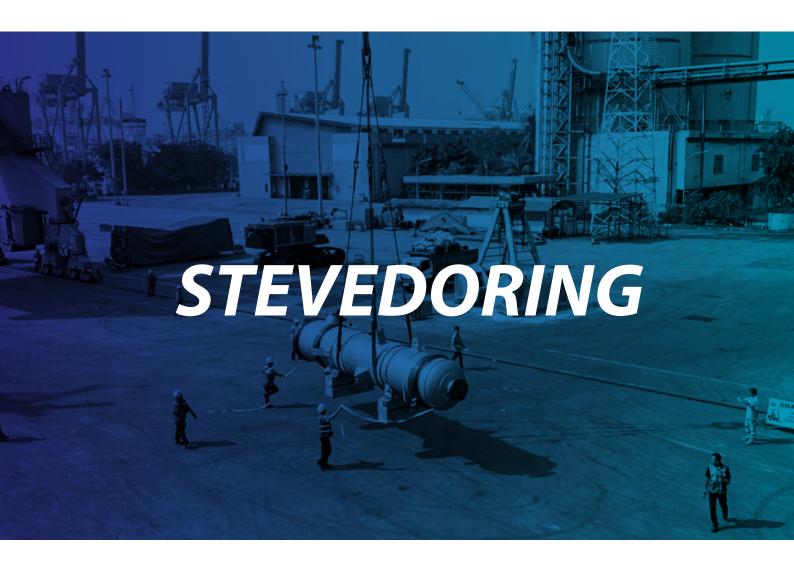

The business of stevedoring is a business activity engaged in the loading and discharging of goods to and from ships at the port.

**Examples of common Break Bulk: industrial machines or train carriages.** 